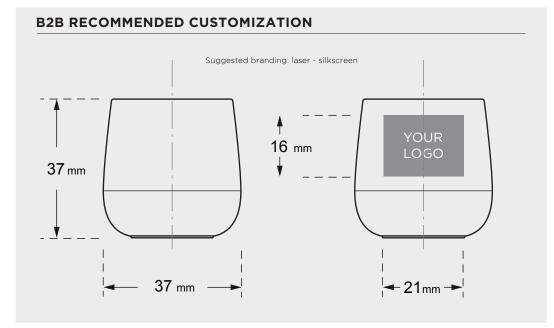

Material: Aluminium | ABS / Weight: 33 g | 0.07 lbs

Dimensions: 3.7 x 3.7 cm / 1.45 x 1.45"