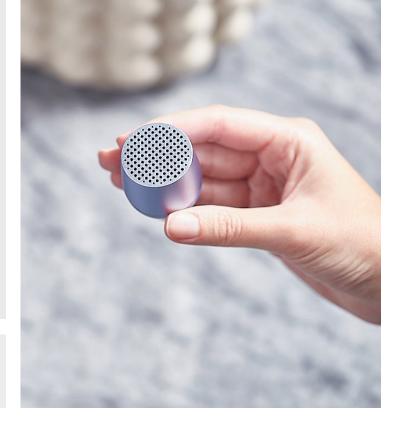

## Small size, phenomenal sound!

Our iconic mini Bluetooth® Speaker fits in the palm of your hand and delivers an impressive sound quality. With its compact size, sleek design, multiple colors and outstanding performance, Mino+ is simply the perfect audio companion to carry everywhere with you.

Stream your music from your smartphone or tablet for up to 3 hours thanks to its built-in battery that is easily rechargeable wirelessly or via USB-C. If you want to enjoy a continuous listening experience without worrying about battery level, simply place Mino+ on a wireless charging station to be always-on powered.