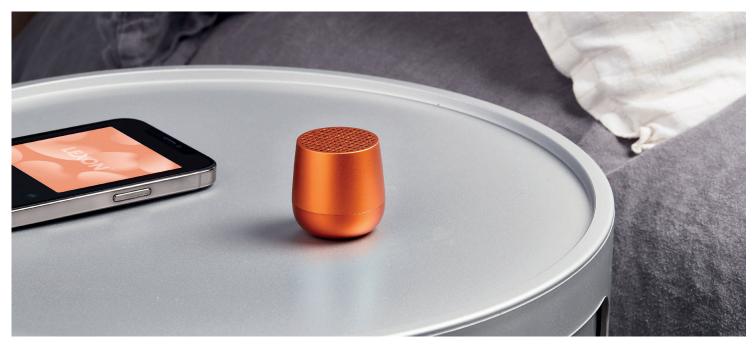

## Small size, phenomenal sound!

Our iconic mini Bluetooth® Speaker fits in the palm of your hand and delivers an impressive sound quality. With its compact size, sleek design, multiple colors and outstanding performance, Mino+ is simply the perfect audio companion to carry everywhere with you.

Stream your music from your smartphone or tablet for up to 3 hours thanks to its built-in battery that is easily rechargeable wirelessly or via USB-C. If you want to enjoy a continuous listening experience without worrying about battery level, simply place Mino+ on a wireless charging station to be always-on powered.